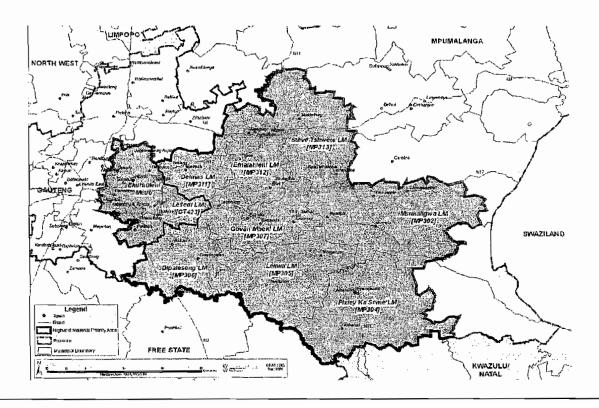

## SCHEDULE

The Highveld Priority Area is the area illustrated on the map below, which includes the area contained within the boundaries of: (i) the Ekurhuleni Metropolitan Municipality in Gauteng Province; (ii) Lesedi Local Municipality (Sedibeng) in Gauteng Province; (iii) Govan Mbeki Local Municipality (Gert Sibande) in Mpumalanga Province; (iv) Dipaleseng Local Municipality (Gert Sibande) in Mpumalanga Province; (vi) Lekwa Local Municipality (Gert Sibande) in Mpumalanga Province; (vii) Pixley ka Seme Local Municipality (Gert Sibande) in Mpumalanga Province; (viii) Pixley ka Seme Local Municipality (Gert Sibande) in Mpumalanga Province; (viii) Delmas Local Municipality (Nkangala) in Mpumalanga Province; and (x) the Steve Tshwete Local Municipality (Nkangala) in the Mpumalanga Province.